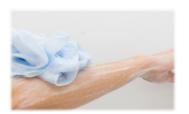

# Latherz All-In-One Bathing Sponge

In this unique sponge, water activates the soap on the "light as a feather" sponge to produce a convenient, all-in-one product. The single use soaped sponge is designed for personal hygiene in hospitals, health centers as we as home and personal use.

Bathing sponges significantly reduce the resources needed to bathe patients, while still providing a dignified experience.

Latherz is also great to use when camping, hiking, for pets and children, and for all those times that a conventional shower is not an option.